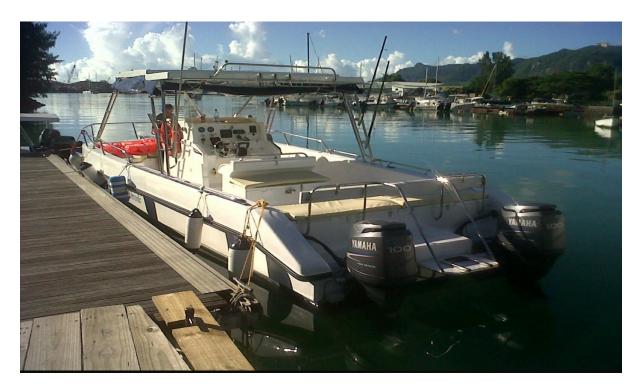

## LaBelleKreole, HC2025

Type of vessel: Motor Catamaran Hire Craft Number: HS2025 Year of Build: 2015

Length Overall: 9 mtrs

Beam: 3mtrs

Depth: 0.85mtrs

Material of construction: GRP

Equipment: GPS,chartplotter ,fish-finder,VHR radio,security equipment as required by SMSA,Marine head.

Outriggers, downrigger, 6 trolling rods, 3 casting/bottom fishing rods Casting-Trolling-Jigging-Stick-baiting-traditional handline fishing Snorkeling equipment

<u>Licenced range and pax</u>: 10 passengers upto 2 miles and 6 fishermen upto 10 miles from any inhabited land mass in Seychelles